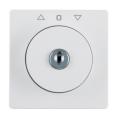

# Key can be removed in 3 positions, Berker Q.1/Q.3/Q.7/Q.9

Technical features

## Use

Differentiation characteristic 3 - Sales Key can be removed in 3 positions